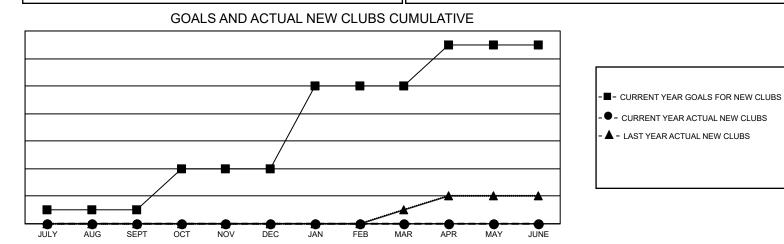

## GMT MONTHLY MEMBERSHIP PROGRESS REPORT

Multiple District 27

LOCATION: WISCONSIN

Results as of: 5/31/2020

GMT: OPEN

GMT CA 1

| Clubs         |               |             |               | Members               |                        |                         |                                                    |  |  |
|---------------|---------------|-------------|---------------|-----------------------|------------------------|-------------------------|----------------------------------------------------|--|--|
|               | RESULTS FOR   | R 2019-2020 |               | RESULTS FOR 2019-2020 |                        |                         |                                                    |  |  |
| QUARTER       | NEW CLUB GOAL | NEW CLUBS   | DROPPED CLUBS | QUARTER               | BER GROWTH NET<br>GOAL | MEMBER GROWTH<br>ACTUAL | DROPPED<br>MEMBERS ACTUAI<br>(including transfers) |  |  |
| JULY/AUG/SEPT | 1             | 0           | 0             | JULY/AUG/SEPT         | 219                    | 362                     | 401                                                |  |  |
| OCT/NOV/DEC   | 3             | 0           | 1             | OCT/NOV/DEC           | 305                    | 336                     | 409                                                |  |  |
| JAN/FEB/MAR   | 6             | 0           | 2             | JAN/FEB/MAR           | 295                    | 328                     | 370                                                |  |  |
| APR/MAY/JUNE  | 3             | 0           | 0             | APR/MAY/JUNE          | 258                    | 50                      | 72                                                 |  |  |