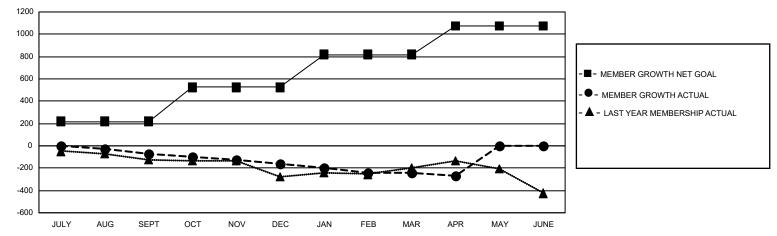

## GMT MONTHLY MEMBERSHIP PROGRESS REPORT

Multiple District 27

LOCATION: WISCONSIN

Results as of: 5/31/2020

GMT: OPEN

GMT CA 1

| Clubs         |               |             |               | Members               |                        |                         |                                                    |  |  |
|---------------|---------------|-------------|---------------|-----------------------|------------------------|-------------------------|----------------------------------------------------|--|--|
|               | RESULTS FOR   | R 2019-2020 |               | RESULTS FOR 2019-2020 |                        |                         |                                                    |  |  |
| QUARTER       | NEW CLUB GOAL | NEW CLUBS   | DROPPED CLUBS | QUARTER               | BER GROWTH NET<br>GOAL | MEMBER GROWTH<br>ACTUAL | DROPPED<br>MEMBERS ACTUAI<br>(including transfers) |  |  |
| JULY/AUG/SEPT | 1             | 0           | 0             | JULY/AUG/SEPT         | 219                    | 362                     | 401                                                |  |  |
| OCT/NOV/DEC   | 3             | 0           | 1             | OCT/NOV/DEC           | 305                    | 336                     | 409                                                |  |  |
| JAN/FEB/MAR   | 6             | 0           | 2             | JAN/FEB/MAR           | 295                    | 328                     | 370                                                |  |  |
| APR/MAY/JUNE  | 3             | 0           | 0             | APR/MAY/JUNE          | 258                    | 50                      | 72                                                 |  |  |